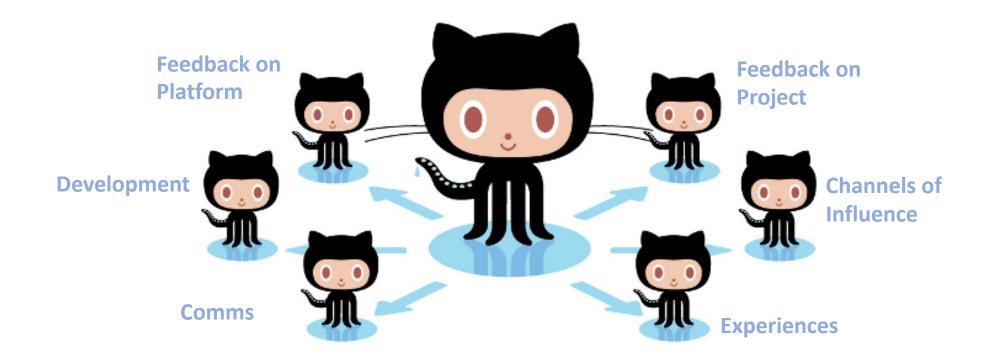

#### Building a Community

Feedback on Platform

**Development** 

Comms

Feedback on **Project** 

Channels of Influence

**Experiences** 

### Building a Community

A community of autistic people, their families and carers

A community of coders, developers, and data scientists