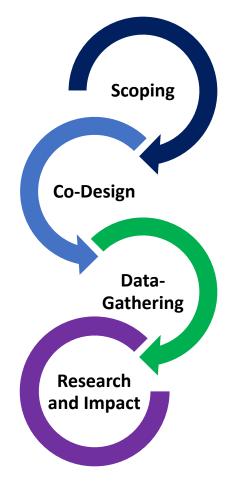

**AUTISTICA** 

The Alan Turing AUTISTICA Institute

A citizen science platform that can be adapted to answer other research questions.

The Alan Turing AUTISTICA Institute

A citizen science platform that can be adapted to answer other research questions.

A participatory science framework that can adapted for other projects.

The Alan Turing AUTISTICA Institute